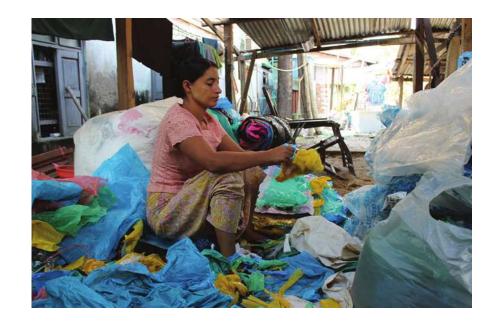

#### What is ChuChu?

ChuChu is a Myanmar expression meaning plastic bags. The term derives from the sound they make when rubbed.

The littering of plastic bags is a widespread environmental concern in Yangon, whose streets, roadsides and

drainage canals become daily dumping sites, negatively impacting the environment. With a view to raise awareness on the potential of

recycling plastic bags, ChuChu was initiated within the framework of a 3-year project "Environmental protection and sustainable devel-

#### The process of plastic fusion

After cleaning, plastic bags are cut in various shapes. Different layers of plastic are then fused by heat together, forming one multi-color sheet.