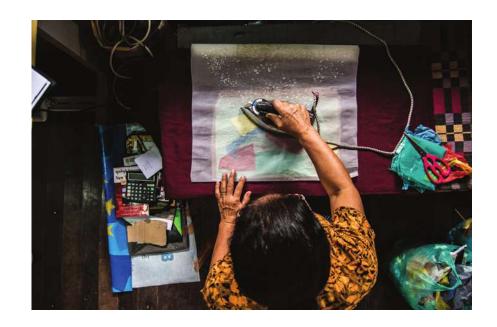

### Ironing

The raw material we use for ironing is coming from plastic bags. The material is cut into peaces and then put together in layers and on top we use a wax paper for ironing.