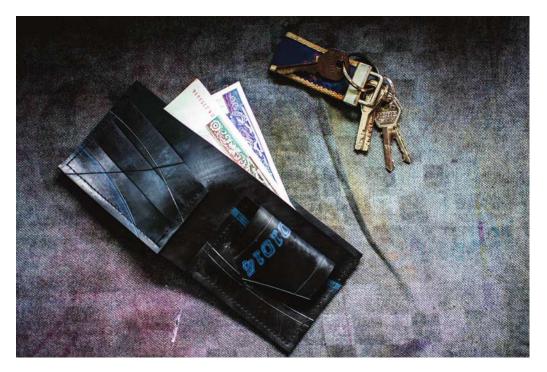

Tube Wallet
Dimension: 12x9cm

Material: recycled car tube

Price: 7000

Bike Belt Dimension: 80, 95, 110cm Material: recycled bicycle tire Price: 12000

Tube Pouch
Dimension: 12x8cm

Material: recycled motorcycle tube