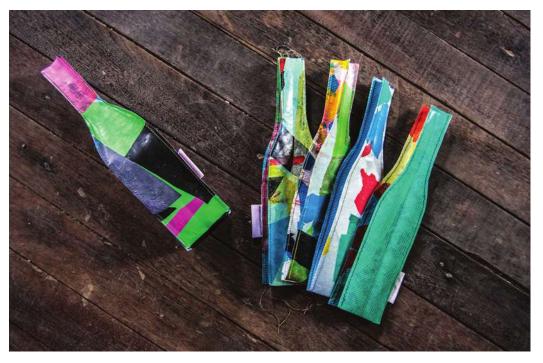

Price: set with 3: 10000, set with 2: 7000

Table Mat

Dimension: 43x29cm Material: weaved packaging

Bottle Cover Dimension: 34x8cm

Material: recycled plastic bag, recycled glass bottle

Price: 4000

Lamp Shade

Dimension: 34x8cm Material: recycled plastic bag, recycled glass bottle

Price: 4000

Candle Shade Dimension: 9x8cm

Material: recycled plastic bag, recycled glass bottle

Price: 4500

Coffee mix Bin

**Dimensions:** 30x20cm, 21x16cm, 17x14cm