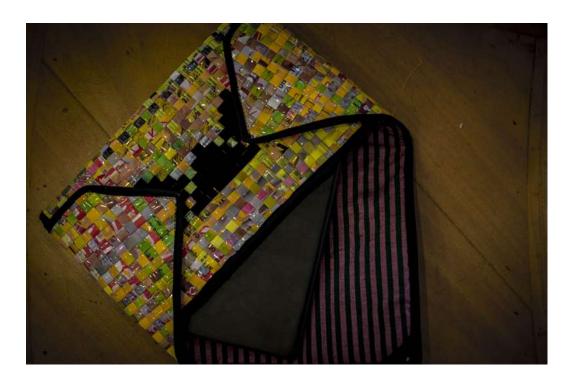

#### Weaved Notebook Sleave

Dimension: for 11 inch & 13 inch Material: recycled plastic, cloth

Price: 15.000