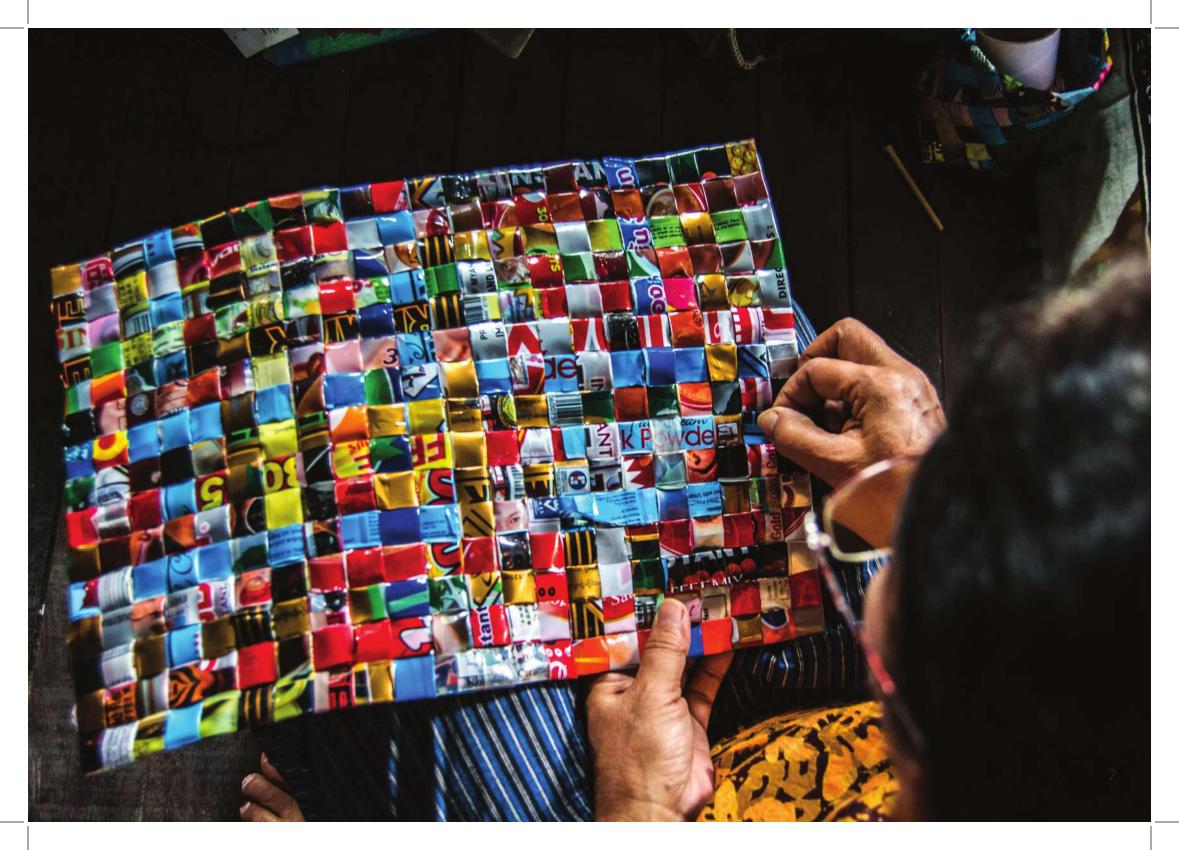

### Weaving

The raw material we use for weaving is coming from chips bags and other packaging plastic. The material is cut into stripes and then attached by heat to form a long string. The strings are folded and weaved using traditional weaving methods.

### Coffee mix weaving

The single bags are cut open on both sides, and then folded to an open 6 ring with no sharp edges. The rings are weaved together.

Accessories!