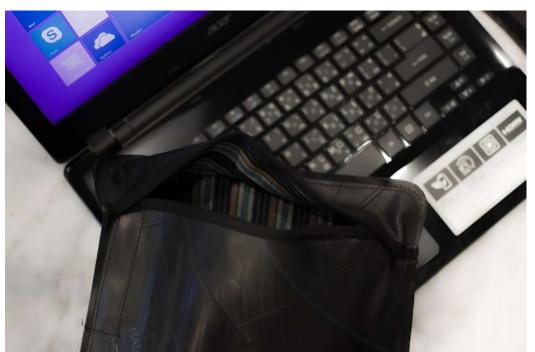

#### Tube Notebook Sleave

Dimension: for 11 inch & 13 inch & 15 inch

Material: recycled rubber, cloth

Price: 10.000

Household Goods!

Square Laundry bin Dimension: 45x60cm

Material: recycled plastic bag, Price: 12000