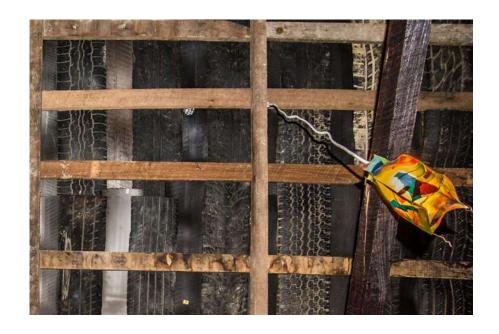

## WorkSHOP

Our WorkShop is a unique house in the Dala Township south of Yangon. We used recycled material in the construction whenever possible, which resulted in an exotic architecture full of small inventions and ideas.