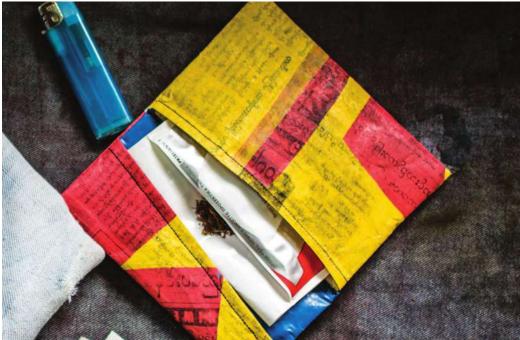

## Tobacco Holder

Dimension: 15.5x8cm

Material: recycled plastic bag

Glasses Holder Dimension: 15.5x8cm

Material: recycled plastic bag, linen inside

Price: 2000

Plastic Purse Dimension: 20x15cm

Material: recycled plastic bag