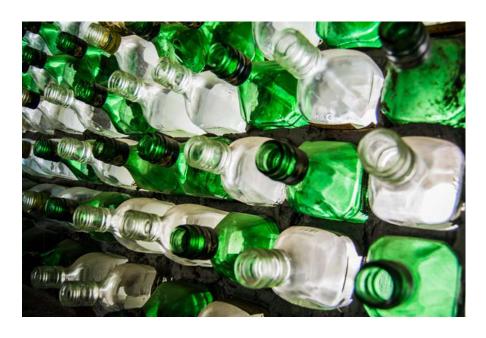

Price: set with 3: 10000, set with 2: 7000

Table Mat

Dimension: 43x29cm Material: weaved packaging

Bottle Cover Dimension: 34x8cm

Material: recycled plastic bag, recycled glass bottle

Price: 4000

Lamp Shade

Dimension: 34x8cm Material: recycled plastic bag, recycled glass bottle

Price: 4000

Candle Shade Dimension: 9x8cm

Material: recycled plastic bag, recycled glass bottle

Price: 4500

Coffee mix Bin

**Dimensions:** 30x20cm, 21x16cm, 17x14cm