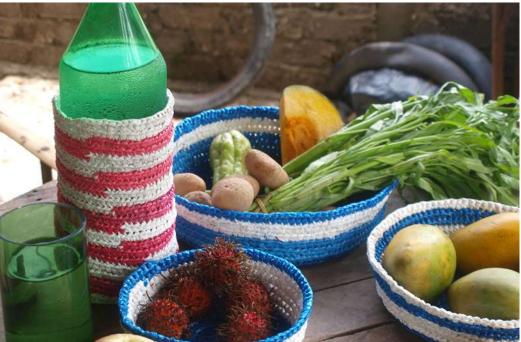

Price: 12000

Crochet Bowls and Basket

Dimension: verious

Material: recycled plastic bag + wire

Price: 6.000, 4.000, 3.000 and 8.000

Hanging Baskets

Dimension: 15x8cm

Material: recycled plastic bag

Price: set with 3: 10000, set with 2: 7000

Table Mat

Dimension: 43x29cm Material: weaved packaging

Bottle Cover Dimension: 34x8cm

Material: recycled plastic bag, recycled glass bottle

Price: 4000

Lamp Shade