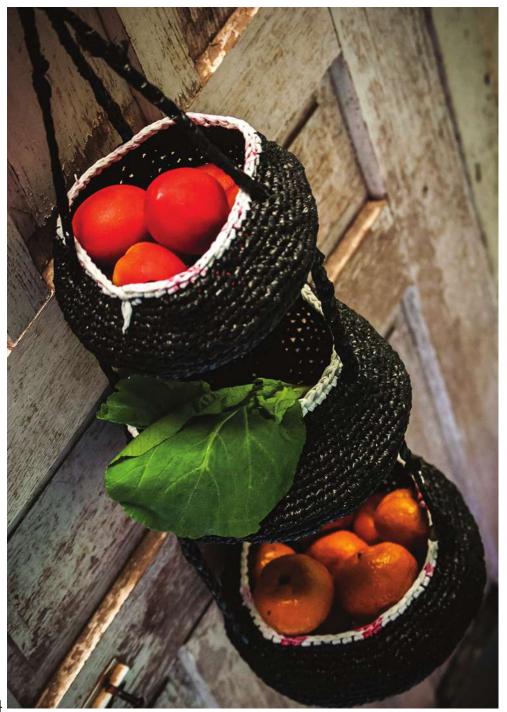

Price: 12000

Crochet Bowls and Basket

Dimension: verious

Material: recycled plastic bag + wire

Price: 6.000, 4.000, 3.000 and 8.000

Hanging Baskets

Dimension: 15x8cm

Material: recycled plastic bag

Price: set with 3: 10000, set with 2: 7000

Table Mat

Dimension: 43x29cm Material: weaved packaging

Bottle Cover Dimension: 34x8cm

Material: recycled plastic bag, recycled glass bottle

Price: 4000

Lamp Shade