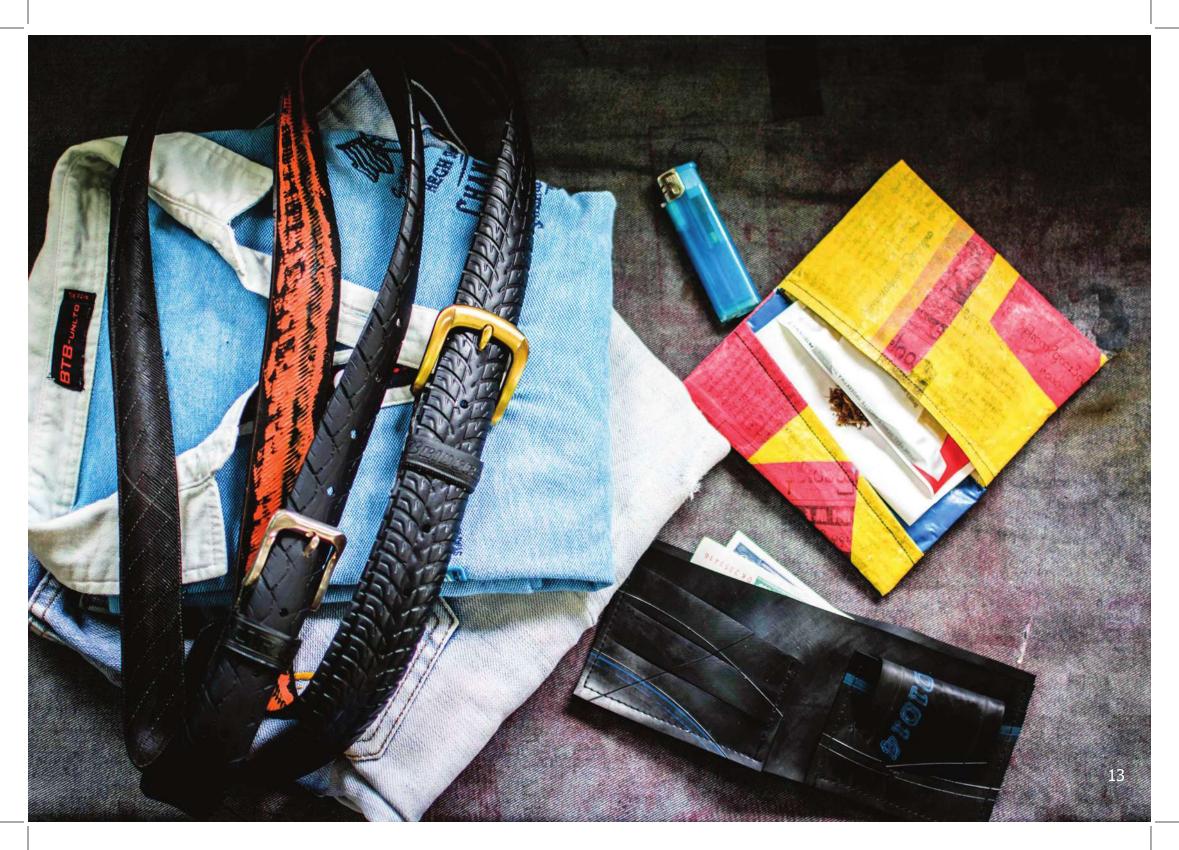

Tube Wallet
Dimension: 12x9cm

Material: recycled car tube

Price: 7000

Bike Belt Dimension: 80, 95, 110cm Material: recycled bicycle tire Price: 12000

Tube Pouch
Dimension: 12x8cm

Material: recycled motorcycle tube

## Tobacco Holder

Dimension: 15.5x8cm

Material: recycled plastic bag

Glasses Holder Dimension: 15.5x8cm

Material: recycled plastic bag, linen inside

Price: 2000

Plastic Purse Dimension: 20x15cm

Material: recycled plastic bag