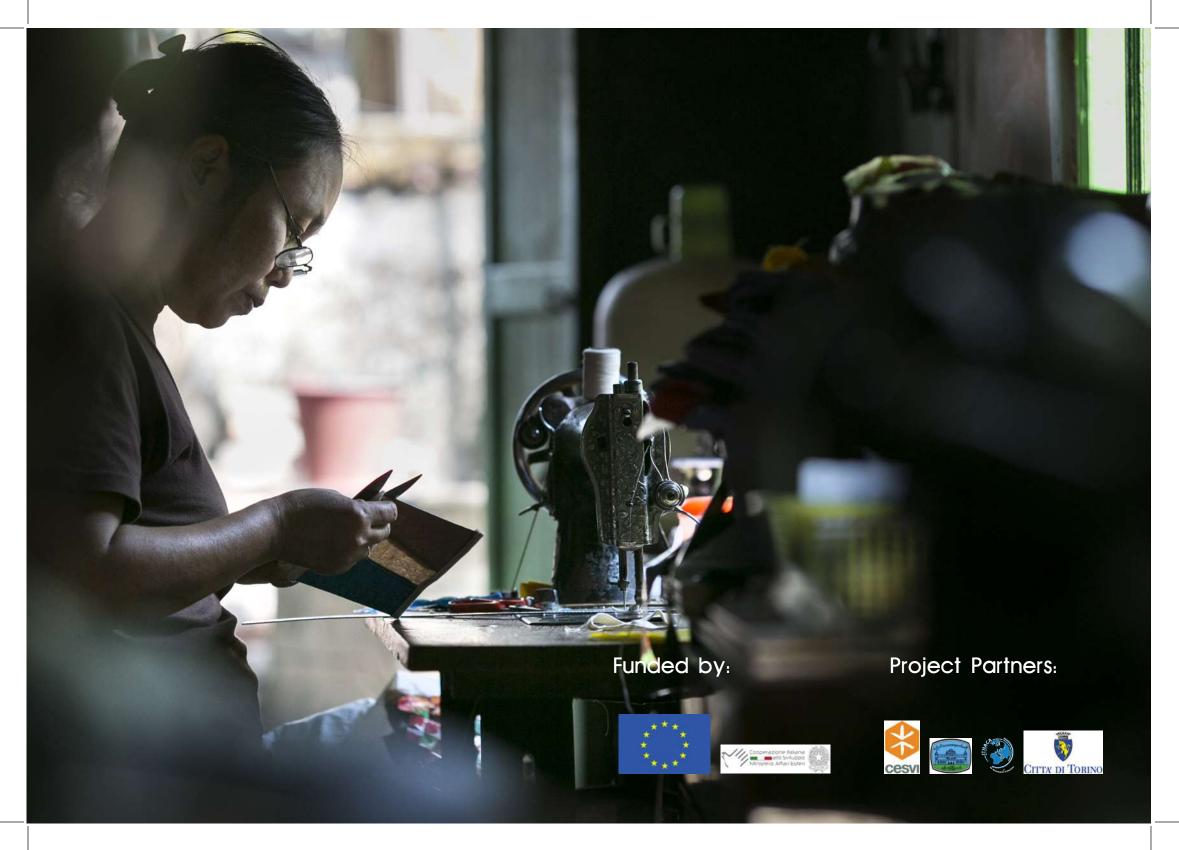

the City of Turin, Yangon municipalitys Pollution Control and Cleansing Department, and Italian Institute ITHACA.

The ChuChu group started in April 20114 with 3 women, who learned to fuse layers of plastic bags and to sew them into new products.

Since then, with the support of Cesvi, the group has grown and become a social enterprise producing beautiful, useful and environmen-

tally friendly handicrafts with various recycled materials.