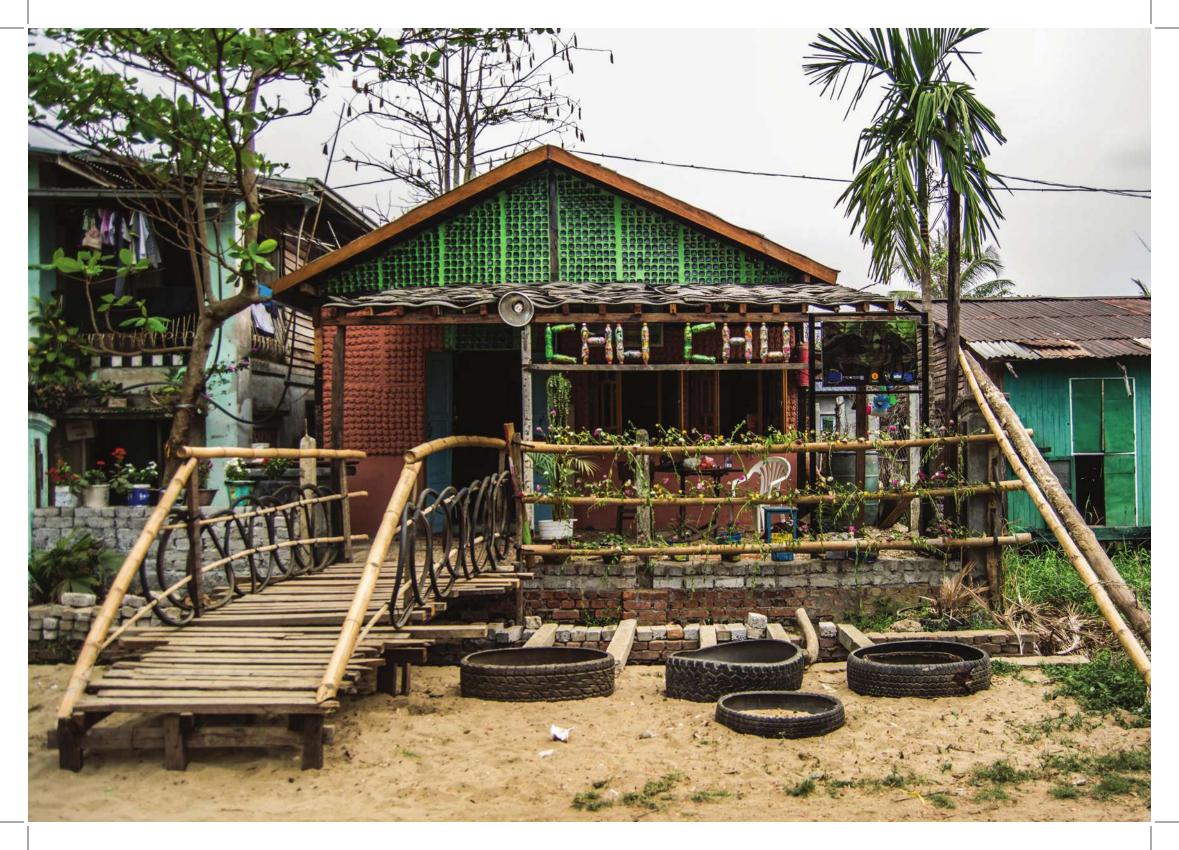

## WorkSHOP

Our WorkShop is a unique house in the Dala Township south of Yangon. We used recycled material in the construction whenever possible, which resulted in an exotic architecture full of small inventions and ideas.