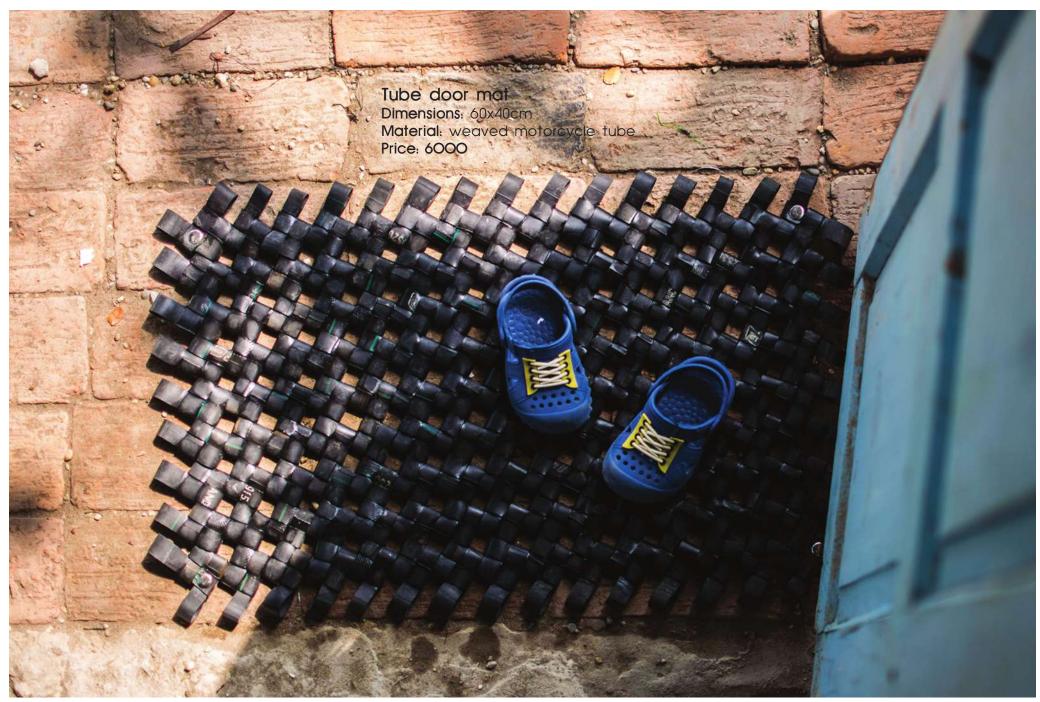

### Weaving

The raw material we use for weaving is coming from chips bags and other packaging plastic. The material is cut into stripes and then attached by heat to form a long string. The strings are folded and weaved using traditional weaving methods.