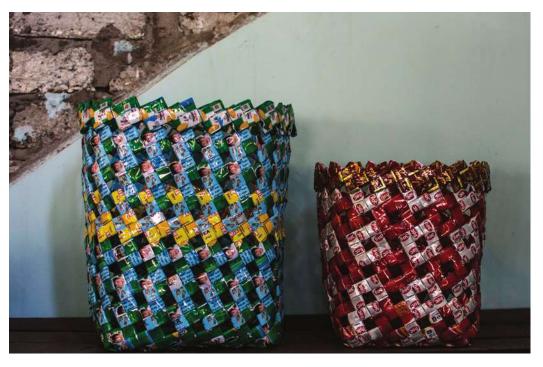

### Weaving

The raw material we use for weaving is coming from chips bags and other packaging plastic. The material is cut into stripes and then attached by heat to form a long string. The strings are folded and weaved using traditional weaving methods.

Material: weaved packaging Price: 8000, 6000, 4000

Weaved Box (2 inside boxes with cover)

Dimentions: 31x18x10cm

Material: weaved packaging

Price: 8000

Coffee mix Box (2 inside boxes with cover)

Dimensions: 30x18x10cm