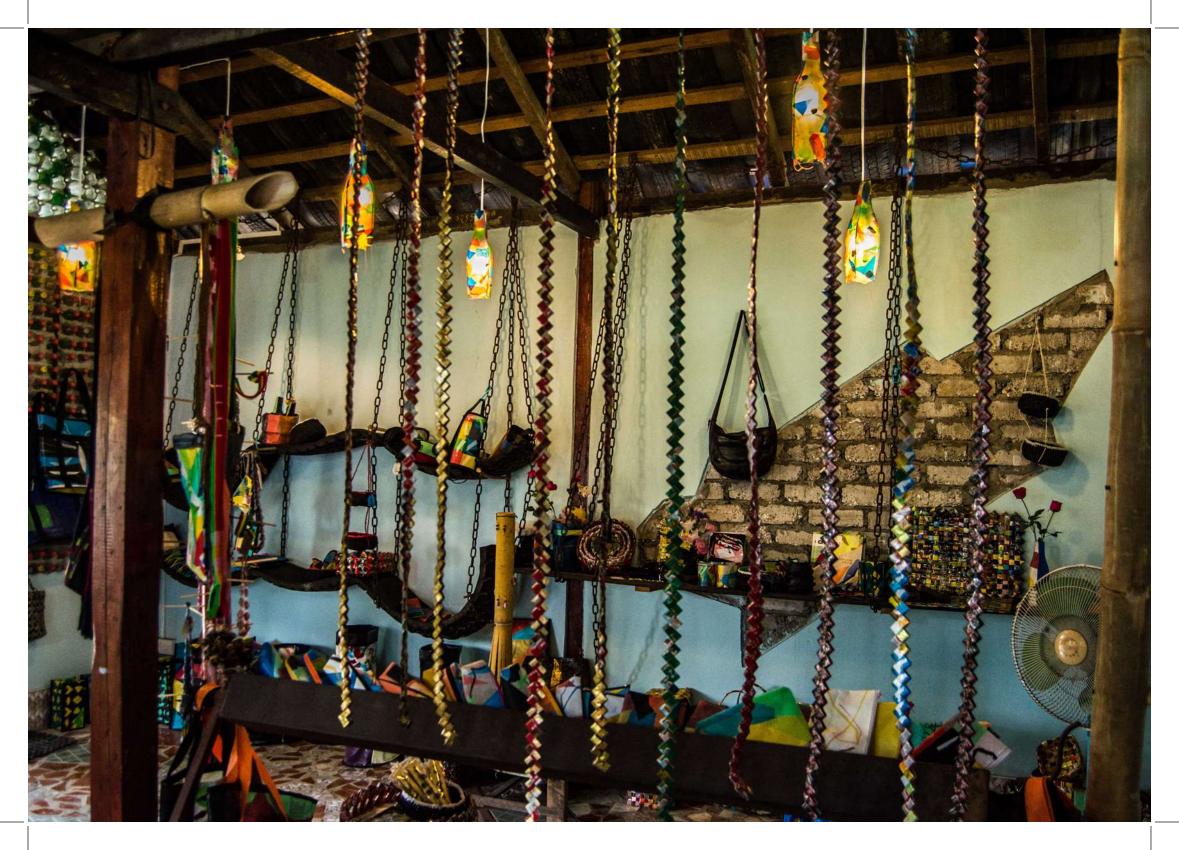

## WorkSHOP

Our WorkShop is a unique house in the Dala Township south of Yangon. We used recycled material in the construction whenever possible, which resulted in an exotic architecture full of small inventions and ideas.

ChuChu is selling mainly at its own workSHOP and at

Pomelo, a social enterprise promoting local handicraft,

located in downtown Yangon. Prices stated inside the

catalogue reflect the prices as given by ChuChu and may differ with