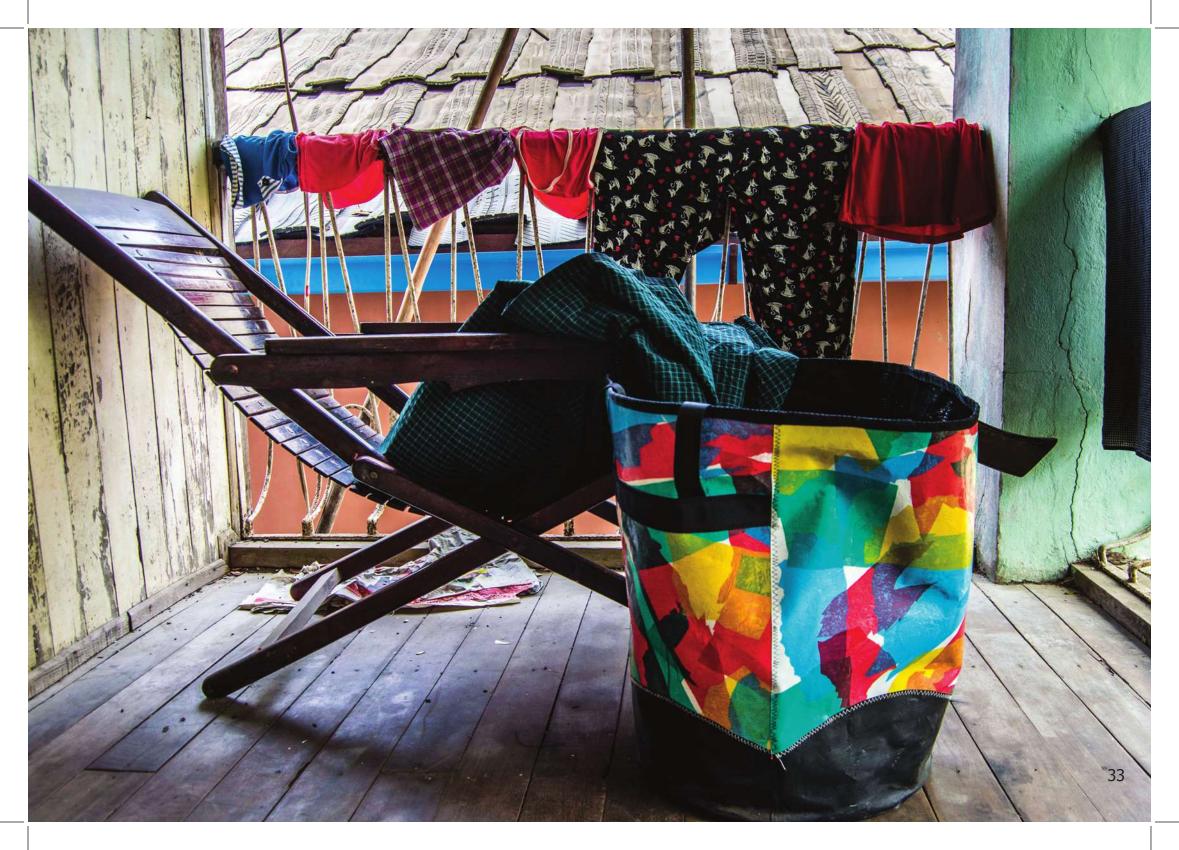

#### Tube Notebook Sleave

Dimension: for 11 inch & 13 inch & 15 inch

Material: recycled rubber, cloth

Price: 10.000

Household Goods!

Square Laundry bin Dimension: 45x60cm

Material: recycled plastic bag, Price: 12000

Dust Bin Dimension: 40x25cm, 30x21cm Material: recycled plastic bag

Square Bins

**Dimension**: 30x22cm, 27x19cm, 25x11cm

Material: recycled plastic bag Price: 6000, 5000, 4000

Laundry bag Round Dimension: 45x32x32cm Material: recycled plastic bag