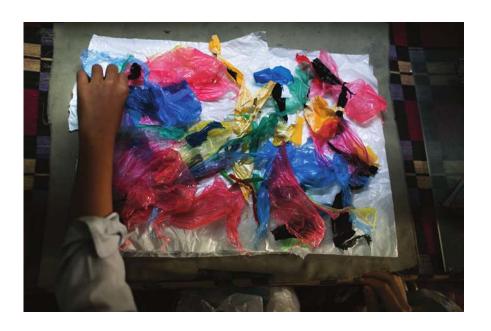

#### The process of plastic fusion

After cleaning, plastic bags are cut in various shapes. Different layers of plastic are then fused by heat together, forming one multi-color sheet.