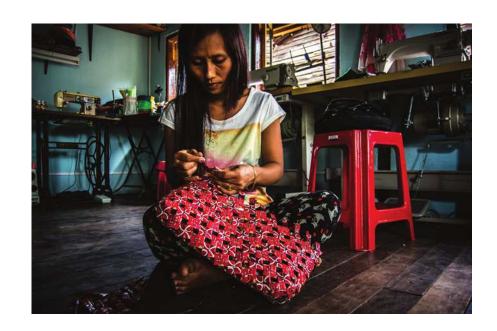

the City of Turin, Yangon municipalitys Pollution Control and Cleansing Department, and Italian Institute ITHACA.

The ChuChu group started in April 20114 with 3 women, who learned to fuse layers of plastic bags and to sew them into new products.

Since then, with the support of Cesvi, the group has grown and become a social enterprise producing beautiful, useful and environmen-

tally friendly handicrafts with various recycled materials.

#### The process of plastic fusion

After cleaning, plastic bags are cut in various shapes. Different layers of plastic are then fused by heat together, forming one multi-color sheet.