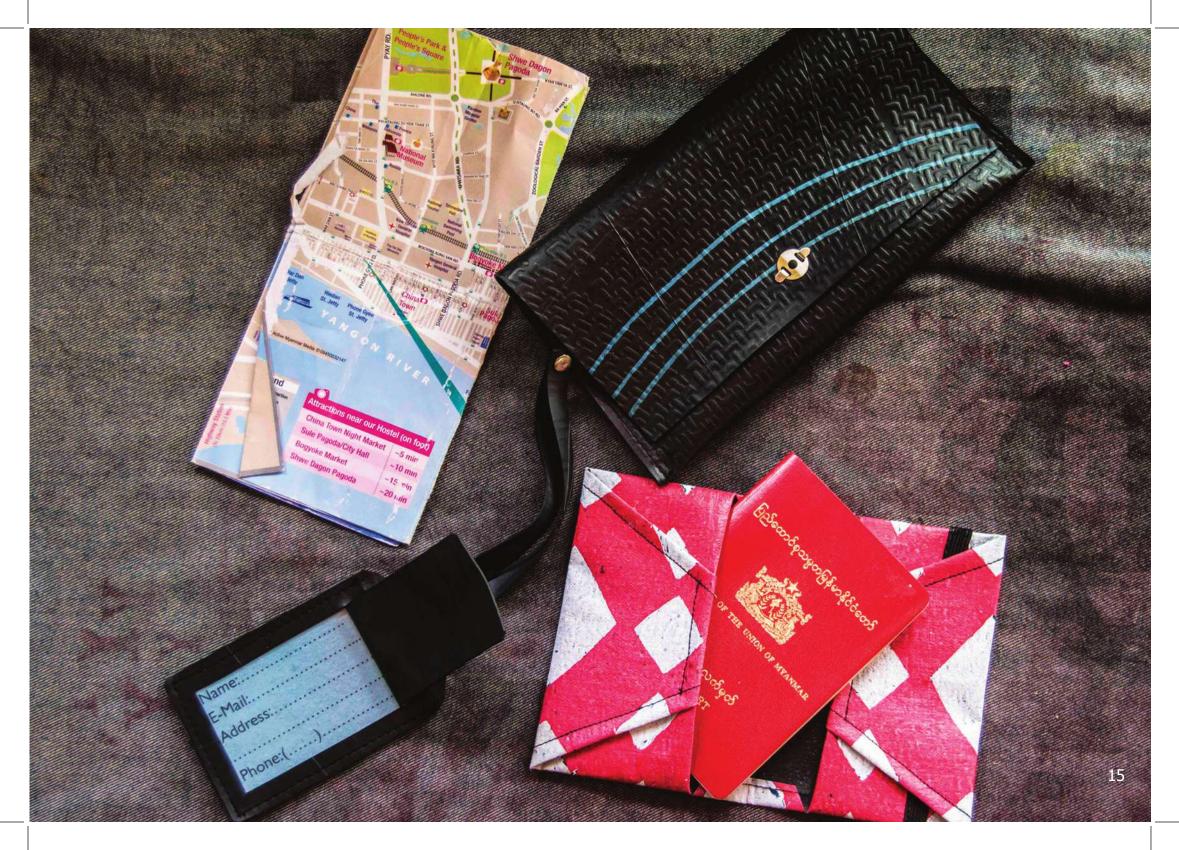

### Luggage Tag

Dimension: 10x7cm Material: recycled car tube Price: 2000

## Passport Holder

Dimension: 13x9cm Material: recycled plastic bags Price: 4000