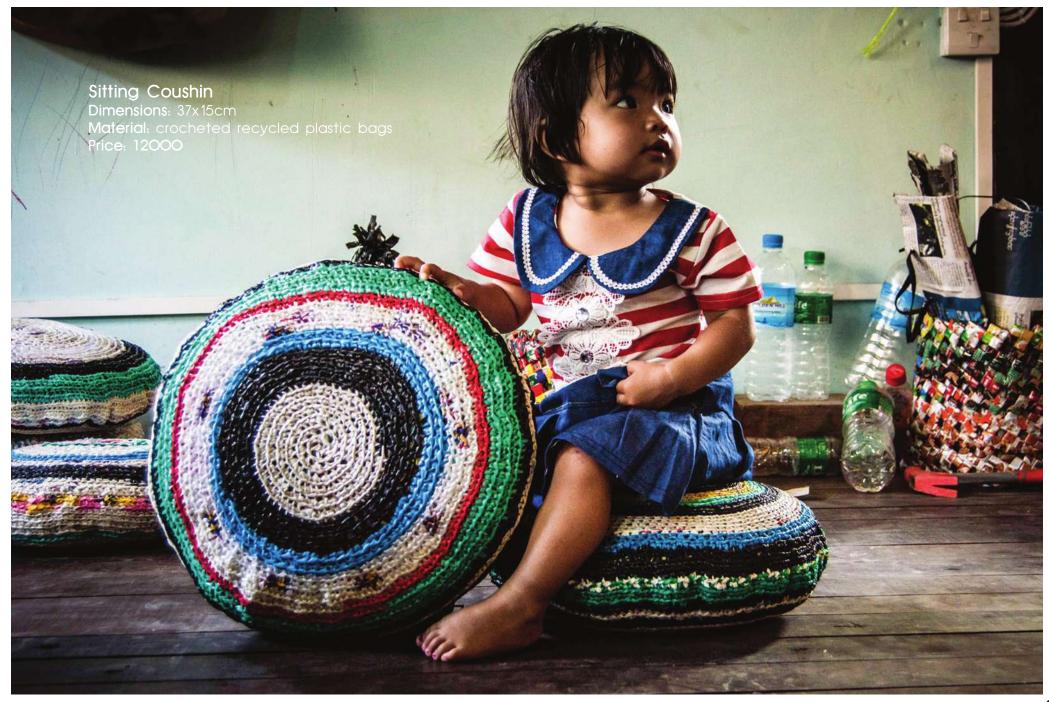

# Crocheting

This is the least machinery involved technique; only scissors for cutting plastic bags into long stripes and a crochet needle for making the item.