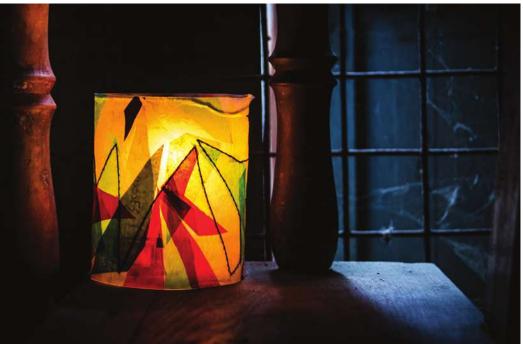

Dimension: 34x8cm Material: recycled plastic bag, recycled glass bottle

Price: 4000

Candle Shade Dimension: 9x8cm

Material: recycled plastic bag, recycled glass bottle

Price: 4500

Coffee mix Bin

**Dimensions:** 30x20cm, 21x16cm, 17x14cm