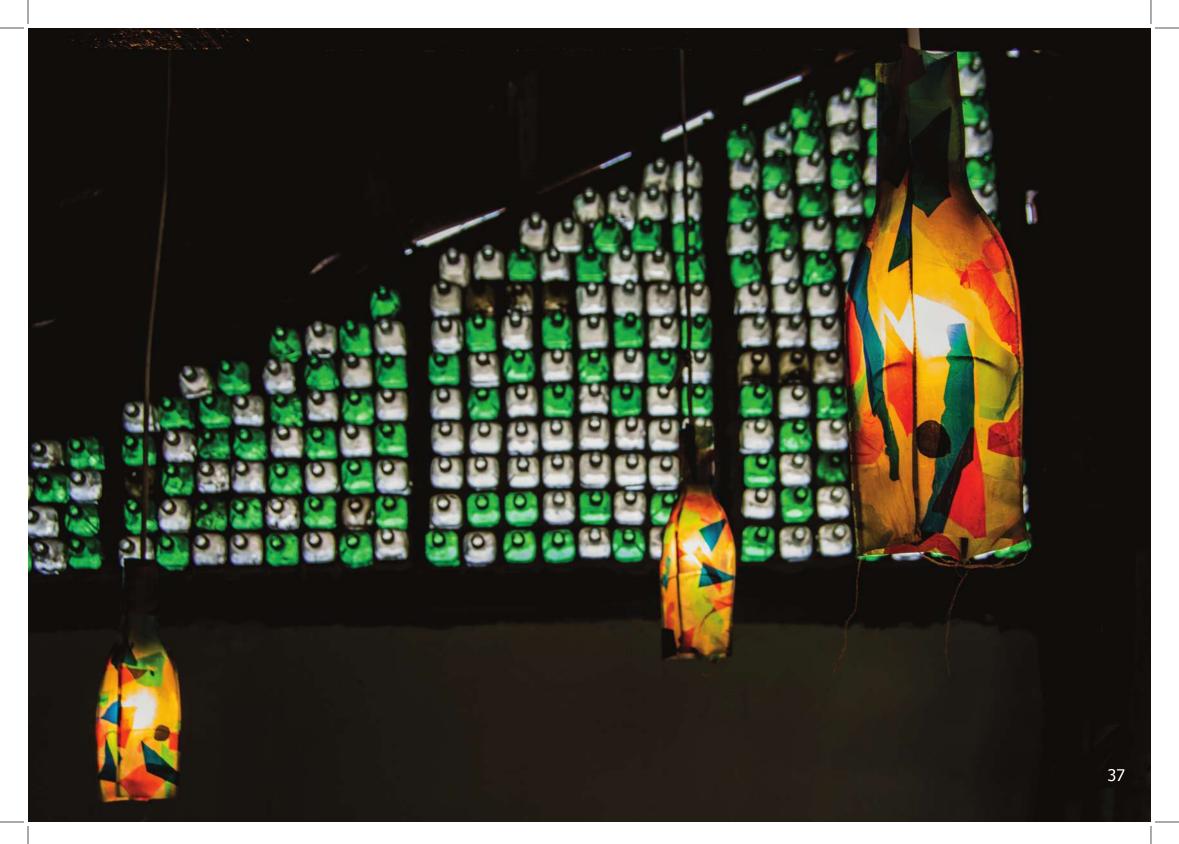

Price: set with 3: 10000, set with 2: 7000

Table Mat

Dimension: 43x29cm Material: weaved packaging

Bottle Cover Dimension: 34x8cm

Material: recycled plastic bag, recycled glass bottle

Price: 4000

Lamp Shade

Dimension: 34x8cm Material: recycled plastic bag, recycled glass bottle

Price: 4000

Candle Shade Dimension: 9x8cm

Material: recycled plastic bag, recycled glass bottle

Price: 4500

Coffee mix Bin

**Dimensions:** 30x20cm, 21x16cm, 17x14cm