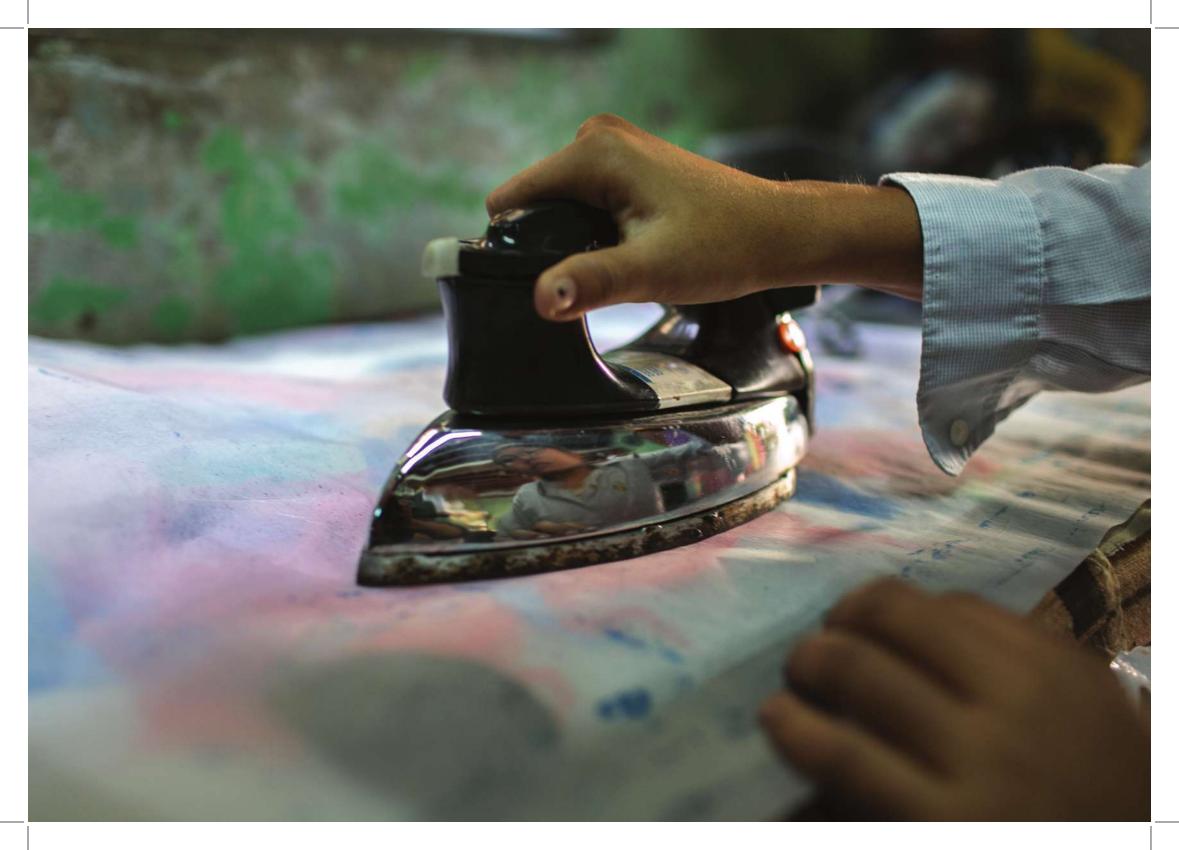

### Ironing

The raw material we use for ironing is coming from plastic bags. The material is cut into peaces and then put together in layers and on top we use a wax paper for ironing.