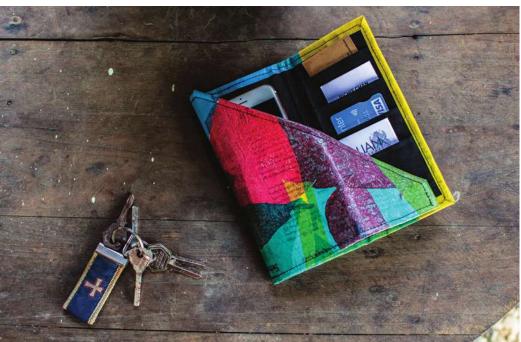

of order.







### Ironing

The raw material we use for ironing is coming from plastic bags. The material is cut into peaces and then put together in layers and on top we use a wax paper for ironing.

### Weaving

The raw material we use for weaving is coming from chips bags and other packaging plastic. The material is cut into stripes and then attached by heat to form a long string. The strings are folded and weaved using traditional weaving methods.

# Crocheting

This is the least machinery involved technique; only scissors for cutting plastic bags into long stripes and a crochet needle for making the item.

### Coffee mix weaving

The single bags are cut open on both sides, and then folded to an open 6 ring with no sharp edges. The rings are weaved together.







Accessories!







## Simple foldable Wallet

Dimension: 20x8cm

Material: recycled plastic bags

Price: 3000

Women Wallet
Dimension: 20x8cm
Material: recycled plastic bags
Price: 6000

Smart Wallet
Dimension: 20x8cm

Material: recycled plastic bags, cotton lining inside







Tube Wallet
Dimension: 12x9cm

Material: recycled car tube

Price: 7000

Bike Belt Dimension: 80, 95, 110cm Material: recycled bicycle tire Price: 12000

Tube Pouch
Dimension: 12x8cm

Material: recycled motorcycle tube







#### **Bussiness Card Holder**

Dimension: 10x6cm

Material: recycled plastic bag

Price: 2000

# Phone Wallet

Dimention: 18x11cm

Material: recycled plastic bag

Price: 3000

#### Tube Purse

Dimension: 21x11cm Material: recycled car tube

Price: 5000

### Luggage Tag

Dimension: 10x7cm Material: recycled ca