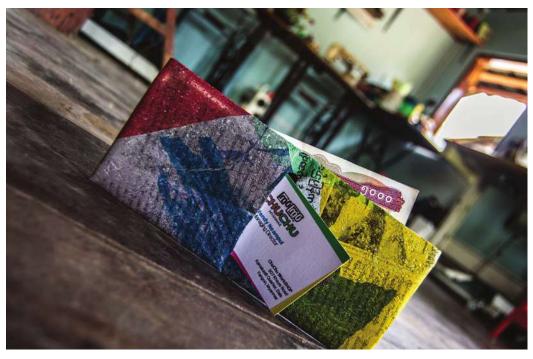

## Simple foldable Wallet

Dimension: 20x8cm

Material: recycled plastic bags

Price: 3000

Women Wallet
Dimension: 20x8cm
Material: recycled plastic bags
Price: 6000

Smart Wallet
Dimension: 20x8cm

Material: recycled plastic bags, cotton lining inside