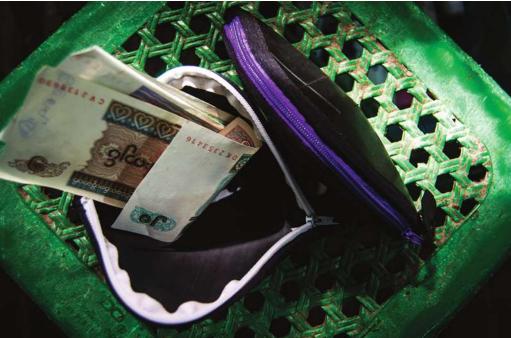

Tube Wallet
Dimension: 12x9cm

Material: recycled car tube

Price: 7000

Bike Belt Dimension: 80, 95, 110cm Material: recycled bicycle tire Price: 12000

Tube Pouch
Dimension: 12x8cm

Material: recycled motorcycle tube