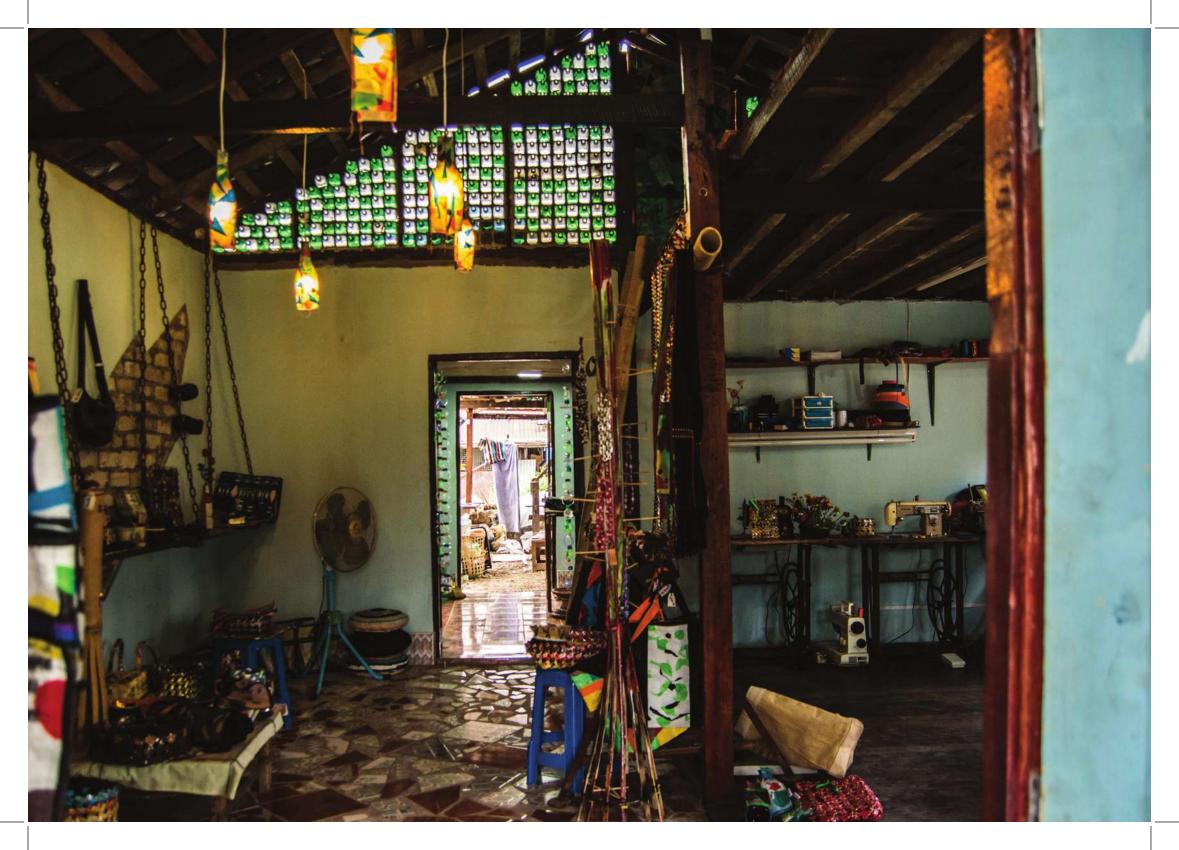

## WorkSHOP

Our WorkShop is a unique house in the Dala Township south of Yangon. We used recycled material in the construction whenever possible, which resulted in an exotic architecture full of small inventions and ideas.